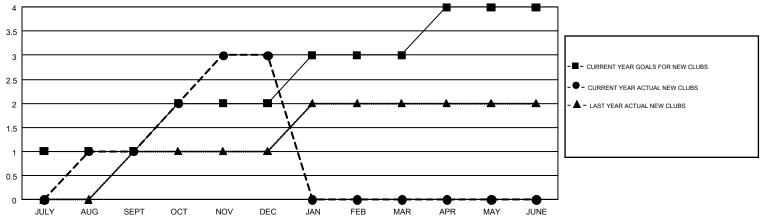

## GMT MONTHLY MEMBERSHIP PROGRESS REPORT

Results as of: 12/31/2017

GMT CA 1

Multiple District 23

· MIO

LOCATION: CONNECTICUT

|               | Club          | S         |               | Members               |                           |                         |                                              |  |
|---------------|---------------|-----------|---------------|-----------------------|---------------------------|-------------------------|----------------------------------------------|--|
|               | RESULTS FOR   | 2017-2018 |               | RESULTS FOR 2017-2018 |                           |                         |                                              |  |
| QUARTER       | NEW CLUB GOAL | NEW CLUBS | DROPPED CLUBS | QUARTER               | MEMBER GROWTH NET<br>GOAL | MEMBER GROWTH<br>ACTUAL | DROPPED MEMBERS ACTUAL (including transfers) |  |
| JULY/AUG/SEPT | 1             | 1         | 0             | JULY/AUG/SEPT         | -58                       | 68                      | 158                                          |  |
| OCT/NOV/DEC   | 1             | 2         | 0             | OCT/NOV/DEC           | 81                        | 146                     | 161                                          |  |
| JAN/FEB/MAR   | 1             | 0         | 0             | JAN/FEB/MAR           | 76                        | 0                       | 0                                            |  |
| APR/MAY/JUNE  | 1             | 0         | 0             | APR/MAY/JUNE          | 32                        | 0                       | 0                                            |  |