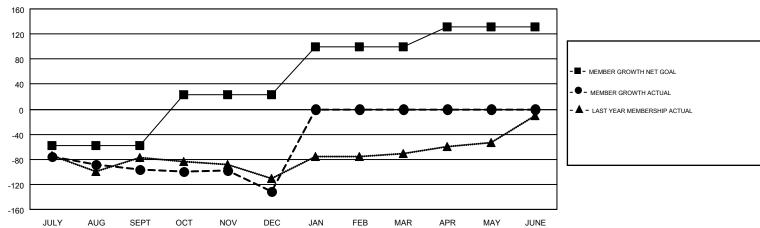

## GMT MONTHLY MEMBERSHIP PROGRESS REPORT

Results as of: 12/31/2017

GMT CA 1

Multiple District 23

· MIO

LOCATION: CONNECTICUT

|               | Club          | S         |               | Members               |                           |                         |                                              |  |
|---------------|---------------|-----------|---------------|-----------------------|---------------------------|-------------------------|----------------------------------------------|--|
|               | RESULTS FOR   | 2017-2018 |               | RESULTS FOR 2017-2018 |                           |                         |                                              |  |
| QUARTER       | NEW CLUB GOAL | NEW CLUBS | DROPPED CLUBS | QUARTER               | MEMBER GROWTH NET<br>GOAL | MEMBER GROWTH<br>ACTUAL | DROPPED MEMBERS ACTUAL (including transfers) |  |
| JULY/AUG/SEPT | 1             | 1         | 0             | JULY/AUG/SEPT         | -58                       | 68                      | 158                                          |  |
| OCT/NOV/DEC   | 1             | 2         | 0             | OCT/NOV/DEC           | 81                        | 146                     | 161                                          |  |
| JAN/FEB/MAR   | 1             | 0         | 0             | JAN/FEB/MAR           | 76                        | 0                       | 0                                            |  |
| APR/MAY/JUNE  | 1             | 0         | 0             | APR/MAY/JUNE          | 32                        | 0                       | 0                                            |  |